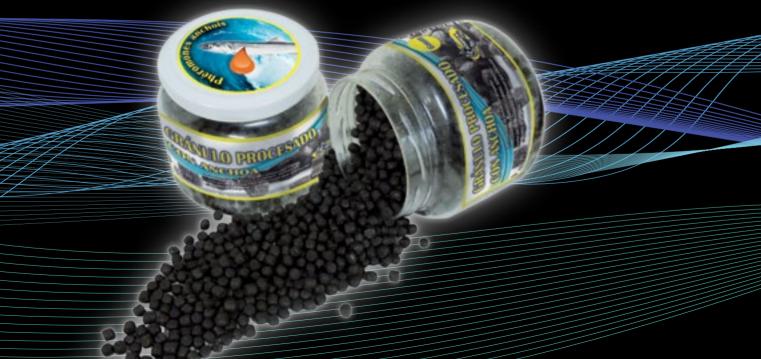

## PELLETS TONA MARGETTES

The granules of POISSON FENAG for sea coated with pheromones, an irresistible attractant for Breams, Gilthead Breams or Basses. Besides, as well as amino acids that stimulate fishes appetite.

| SARDINE-FISH   | REF. ACMAR100 |
|----------------|---------------|
| SARDINE BLOOD  | REF. ACMAR200 |
| SURFACE CHEESE | REF. ACMAR300 |
| ANCHOVY        | REF. ACMAR400 |
| MINUTE / DOV   | COO MI / DOT  |

BAITEX KFT Tel: +36 30 9599 544 baitorder@gmail.com

REF. PELMAR003
REF. PELMAR008
700GR/BAG

POISSON FENAG 3