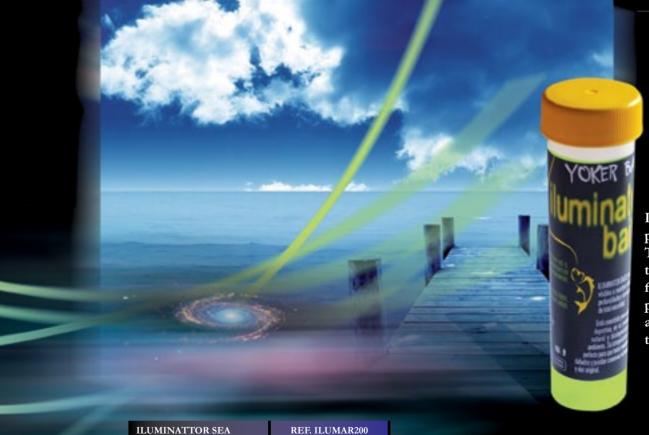

## SEA ILUMINATTOR

## PHEROMONES

BAITEX KFT Tel: +36 30 9599 544 baitorder@gmail.com

It is a phosphorescent product that provides of luminosity to all our baits. The sea series were born to illuminate in the darkness alive baits for surf- casting fishing getting amazing results already proved in all our coasts. Undoubtedly an attractive innovation for those who want to enjoy new experiences.