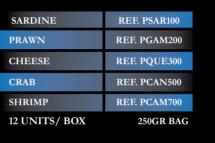

POISSON FENAG 770

To the finished mix of Masas-Carp we will add a proportion of water so we can obtain an appropriate viscous aspect for every fishing time (the more stormy the water is, the more compact the dough). We will find different flavors: sardine, prawn, cheese, crab and mussel. For an improvement of the final aspect add in the moment of the mix a few teaspoons of oil of fish.

## WET SEA GROUNBAITS

4UNITS/ BOX 20UNITS/ BOX BAITEX KFT Tel: +36 30 9599 544 baitorder@gmail.com

1KG BAG

| SARDINE BLOOD | 4,6L / 1KG | REF. CEB4SG100 / CEB1SG100 |
|---------------|------------|----------------------------|
| CHEESE        | 4,6L / 1KG | REF. CEB4QU200 / CEB1QU200 |
| PRAWN         | 4,6L / 1KG | REF. CEB4GA300 / CEB1GA300 |
| CRAB          | 4,6L / 1KG | REF. CEB4CA500 / CEB1CA500 |
| SHRIMP        | 4,6L / 1KG | REF. CAB4CM600 / CAB1CM600 |
| MUSSEL        | 4,6L / 1KG | REF. CAB4ME700 / CAB1ME700 |