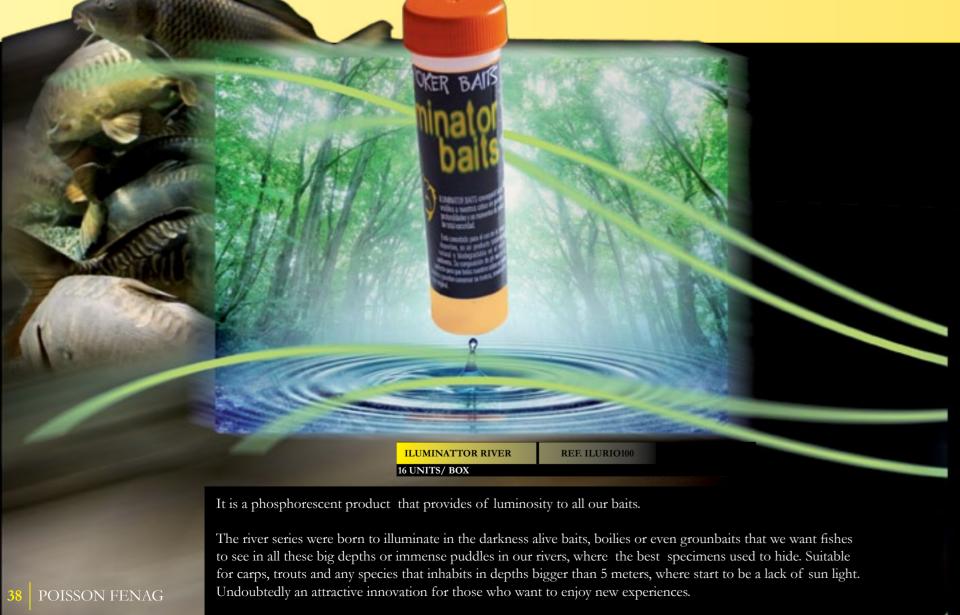

# ILUMINATTOR

## PHEROMONES

BAITEX KFT Tel: +36 30 9599 544 baitorder@gmail.com

It is a phosphorescent product that provides of luminosity to all our baits. The sea series were born to illuminate in the darkness alive baits for surf- casting fishing getting amazing results already proved in all our coasts. Undoubtedly an attractive innovation for those who want to enjoy new experiences.