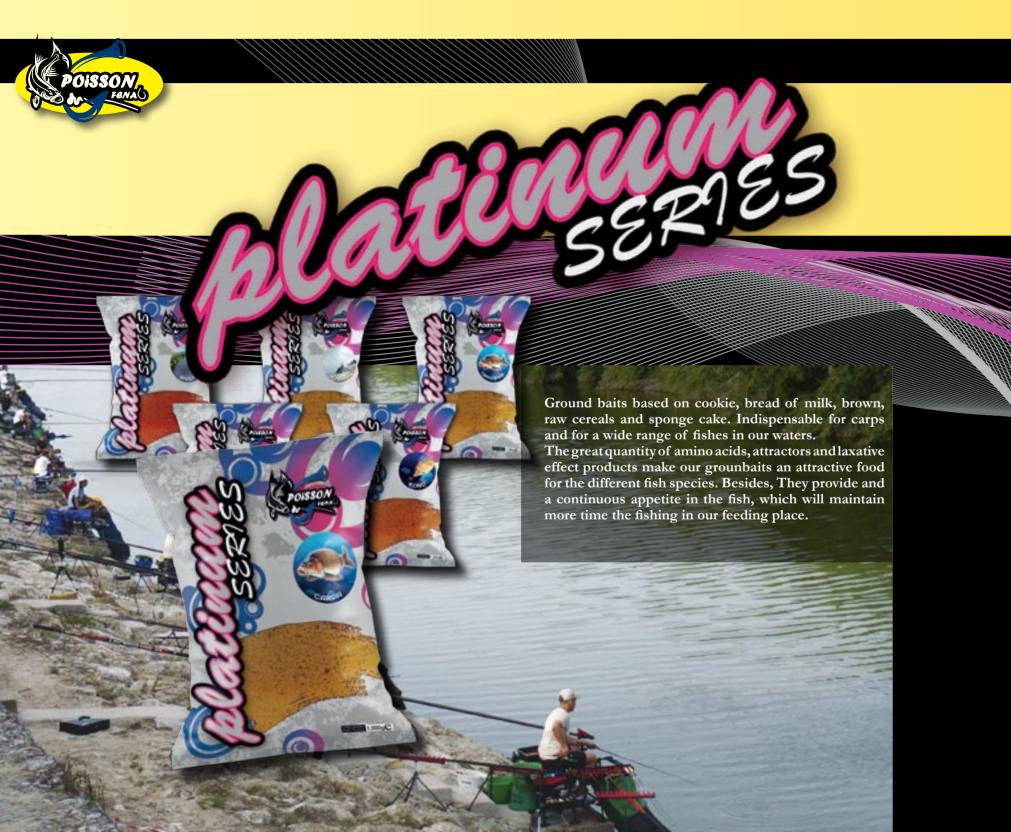

IKG BAG

TEAM POISSO

GROUND BAIT BUCKET 4,6L

Ground baits from CARPES SERIES based on bread of milk, oils attractors, brown, raw cereals, cookie and sponge cake Specifics for carp in any situation of fishing that we could be. Its great quantity of amino acids, attractors and laxative effect product, attract carps from long distances and made they fell not completely satisfied, which help to maintain more timethe fishing in our feeding place.