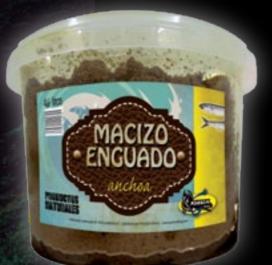

REF. MAC4SA100 / MAC1SA100

All the products of POISSON FENAG are the result of experiments and tests realized by our team for many years. We offer a new series of attractive, balanced and very digestible groundbaits. The selection of fresh and first quality flours allows us to have a fresh bait and ready for using in any type of circumstance.

ANCHOVY 4,6L / 1KG REF. MAC4AHC200 / MAC1AH100
4UNITS / BOX 4,6 L BUCKE

Saltwater groundbaits.

20UNITS/ BOX 1KG BA

POISSON FENAG