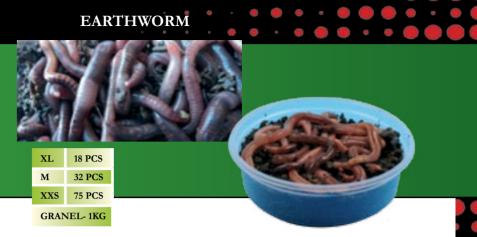

### **Packing and Delivery**

We have qualified personnel to work with an exclusive material as live bait.

The quality of the live bait is guaranteed by our refrigeration systems during storage and delivery.

To guarantee quick delivery and best service we have our own fleet of vehicles. In addition, we also work with four transportation agencies for delivering anywhere.











### LIVE BAIT

### TENEBRIO OR FLOUR MAGGOT



### ASTICOT EL ESPAÑOL



### EARTHWORM



### **CAMOLE OR HONEY MAGGOT**



**PINKY** 



|       | 125 cc.   |
|-------|-----------|
| WHITE | 250 сс.   |
| RED   | 500 cc.   |
| KED   | 1.000 cc. |

| ADD TO THE REAL PROPERTY OF THE PARTY OF THE |  |
|----------------------------------------------------------------------------------------------------------------------------------------------------------------------------------------------------------------------------------------------------------------------------------------------------------------------------------------------------------------------------------------------------------------------------------------------------------------------------------------------------------------------------------------------------------------------------------------------------------