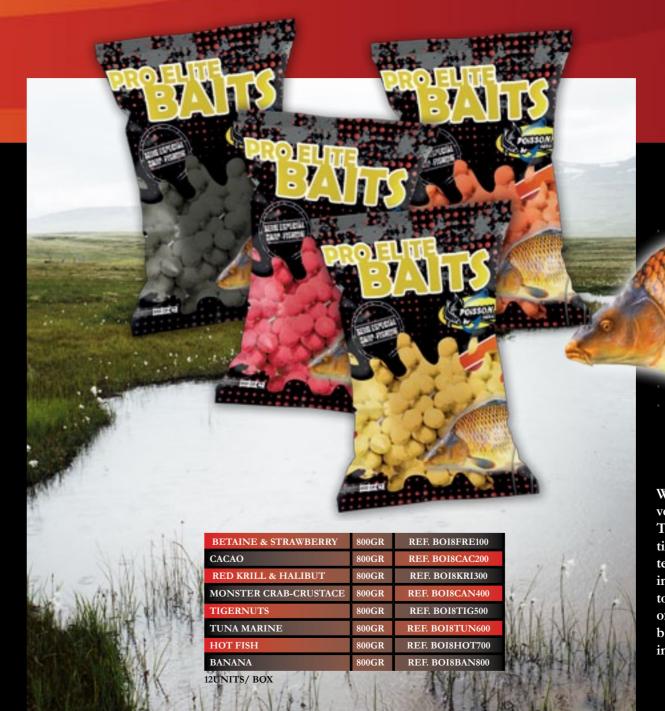

# BOILIES - BASIC

BAITEX KFT Tel: +36 30 9599 544 baitorder@gmail.com

We offer a new series of attractive, balanced and very digestible boilies.

The selection of the amino acids in the composition of the boiles POISSON FENAG multiplies by ten the messages to the smell and to the taste of the ingredients. Besides, the first quality flours allows to have a fresh bait and ready for the use in any type of circumstance. This new range offers a vegetable base and fish meals, promoted with specific and innovative additives