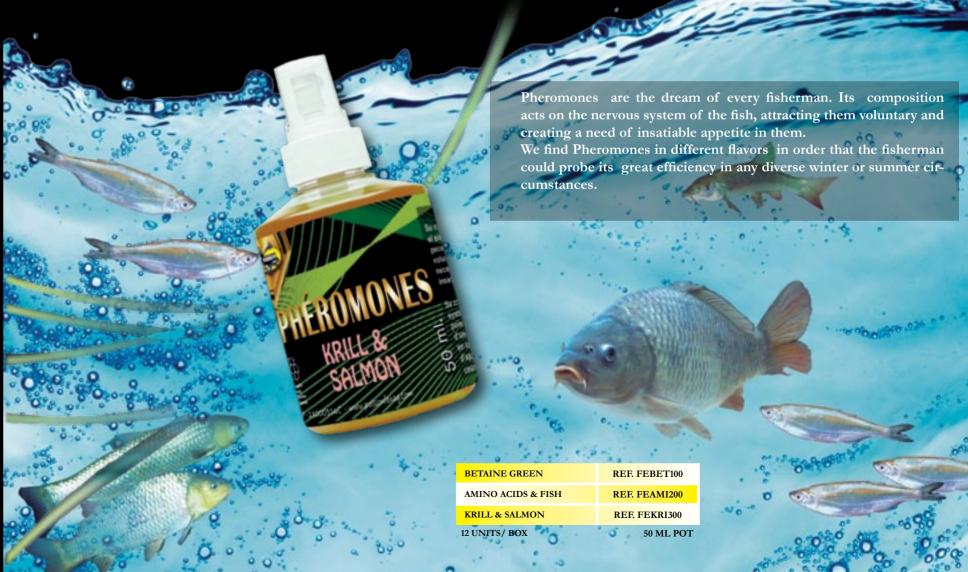

### PHEROMONES

BAITEX KFT Tel: +36 30 9599 544 baitorder@gmail.com

16 UNITS/BOX

BOTES 50 ML POT

omones are the dream of every fisherman, its composition acts on the nervous system of the fish, attracting them voluntary and creaing a need of insatiable appetite in them. We find Pheromones in different flavors in order that the fisherman could probe its great efficiency in any diverse winter or summer cir-