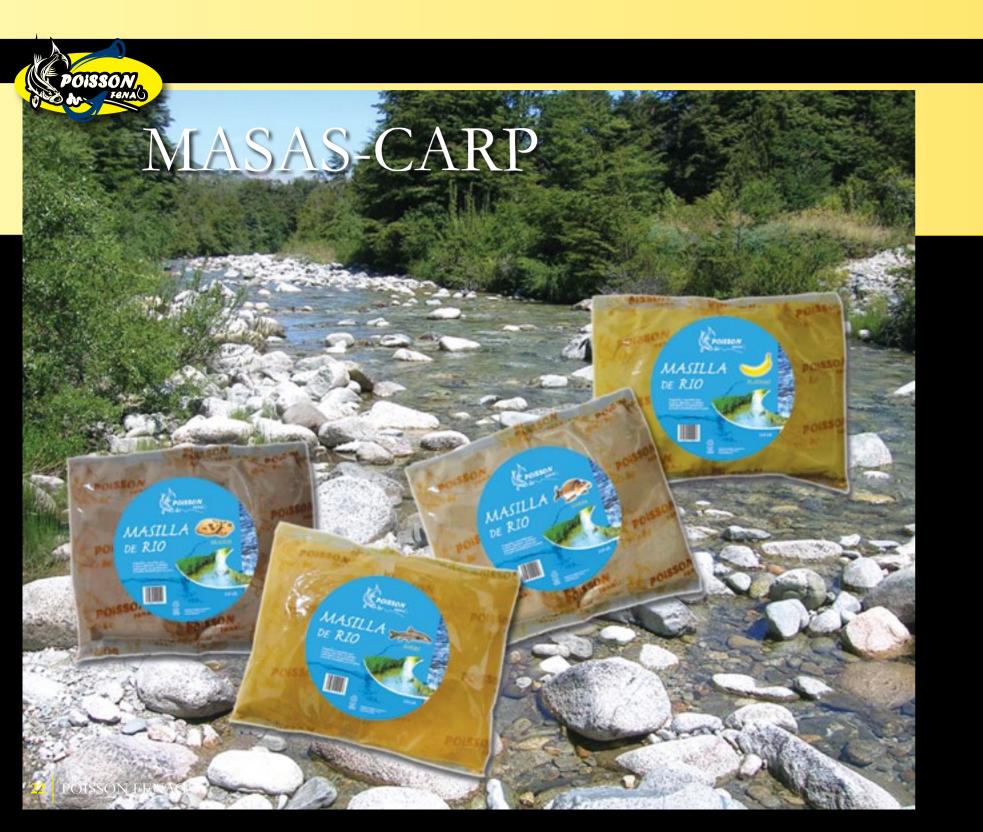

To the finished mix of Masas-Carp we will add a proportion of water so we can obtain an appropriate viscous aspect for every fishing time (the more stormy the water is, the more compact the dough). We will find different flavors: banana, strawberry, vanilla, barbel and tench. We can join The Masas-Carp with the SERIES SUPREM ground baits or CARPES and PLATINUM SERIES because the lack of nutrients ground baits have, can be provided by Masas-carps. The result will be surprising.