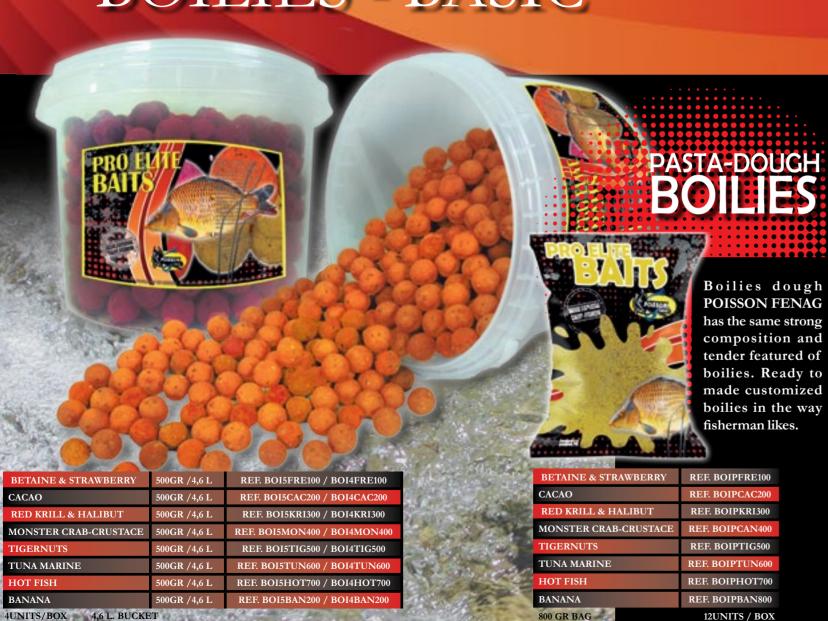

# BOILIES - BASIC

BAITEX KFT Tel: +36 30 9599 544 baitorder@gmail.com

We offer a new series of attractive, balanced and very digestible boilies.

The selection of the amino acids in the composition of the boiles POISSON FENAG multiplies by ten the messages to the smell and to the taste of the ingredients. Besides, the first quality flours allows to have a fresh bait and ready for the use in any type of circumstance. This new range offers a vegetable base and fish meals, promoted with specific and innovative additives

BOILIES' EXTRACT

| BETAINE & STRAWBERRY  | REF. REMBET010 |
|-----------------------|----------------|
| CACAO                 | REF. REMCAO020 |
| RED KRILL & HALIBUT   | REF. REMKRI030 |
| TIGER NUTS            | REF. REMNUT040 |
| BANANA                | REF. REMPES200 |
| MONSTER CRAB-CRUSTACE | REF. REMSAR300 |
| HOT FISH              | REF. REMGAM400 |
| FISH-MEAL             | REF. REMCAN500 |
| TUNA MARINE           | REF. REMPLA600 |
| GARLIC                | REF. REMTUT700 |
| 9 UNITS/BOX           | 250ML POTS     |

# GROUND BAITS

| BETAINE & STRAWBERRY    | REF.GROBET100 |
|-------------------------|---------------|
| CACAO                   | REF.GROCCO200 |
| RED KRILL & HALIBUT     | REF.GROKRI300 |
| TIGER NUTS              | REF.GROTIG400 |
| MONSTER CRAB - CRUSTACE | REF.GROMON500 |
| TUNA MARINE             | REF.GROTUN600 |
| BANANA                  | REF.GROBAN700 |
| FISH MEAL               | REF.GROFIS800 |
| 10 UNITS/BOX            | 800 GR. BAG   |