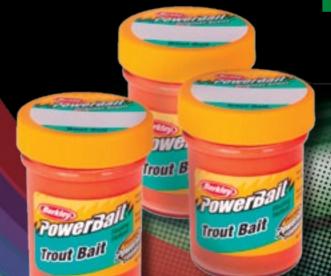

Dough and floating balls from the knowned brand Power Bait, are essential for rainbow trout fishermen.

BAITEX KFT Tel: +36 30 9599 544 baitorder@gmail.com

POWER BAIT POWER CLEAR EGGS FLOATING 14 GR.

6 UNITS/BOX

. . . . . . . . . . . . . . . . . . . . . . . . . . .

> BAITEX KFT Tel: +36 30 9599 544 baitorder@gmail.com

The brand Yoker launches to the market a different bait to the rainbow trouts in our intensive fishing preserves. A combination of pellet-fish with pellet-rouge that attract trouts from the most unexpected sites to our place of fishing. Its natural and biodegradable composition allows to 100 % to use it in all the rivers and fishing preserves suitable for rainbow trout fishing.