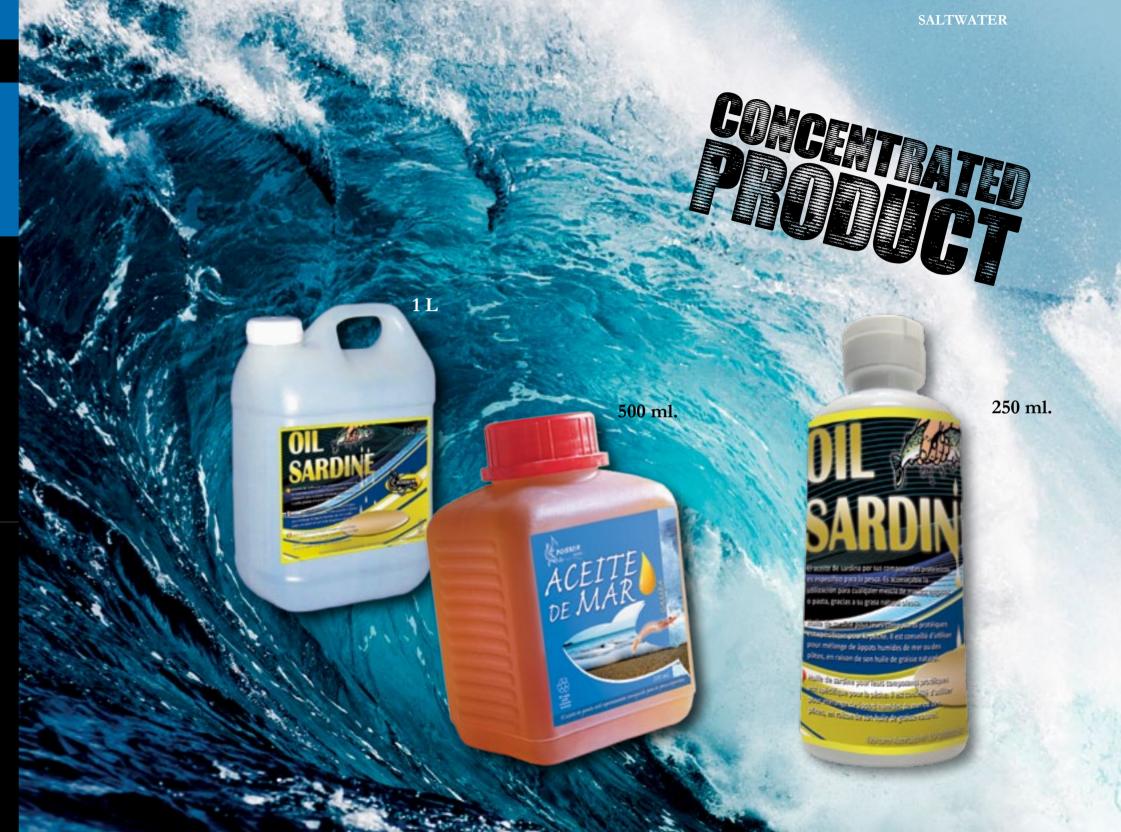

## OILS

The oil of sardine for its proteinic components are specific for fishing. It's advisable for any mix of wet or dried groundbaits or doughs thanks to its natural oily fat. . Nowadays it is a basic product in any pantry of a fisherman, for making doughs, reinforces the smell of the pellets or a complement for ground baits.

The fish oil is a natural component that will surprise you in any circumstance of fishing. In the other hand, it is possible to choose a more complete range, like blood of fish, sardine oil, anchovy and cheese.