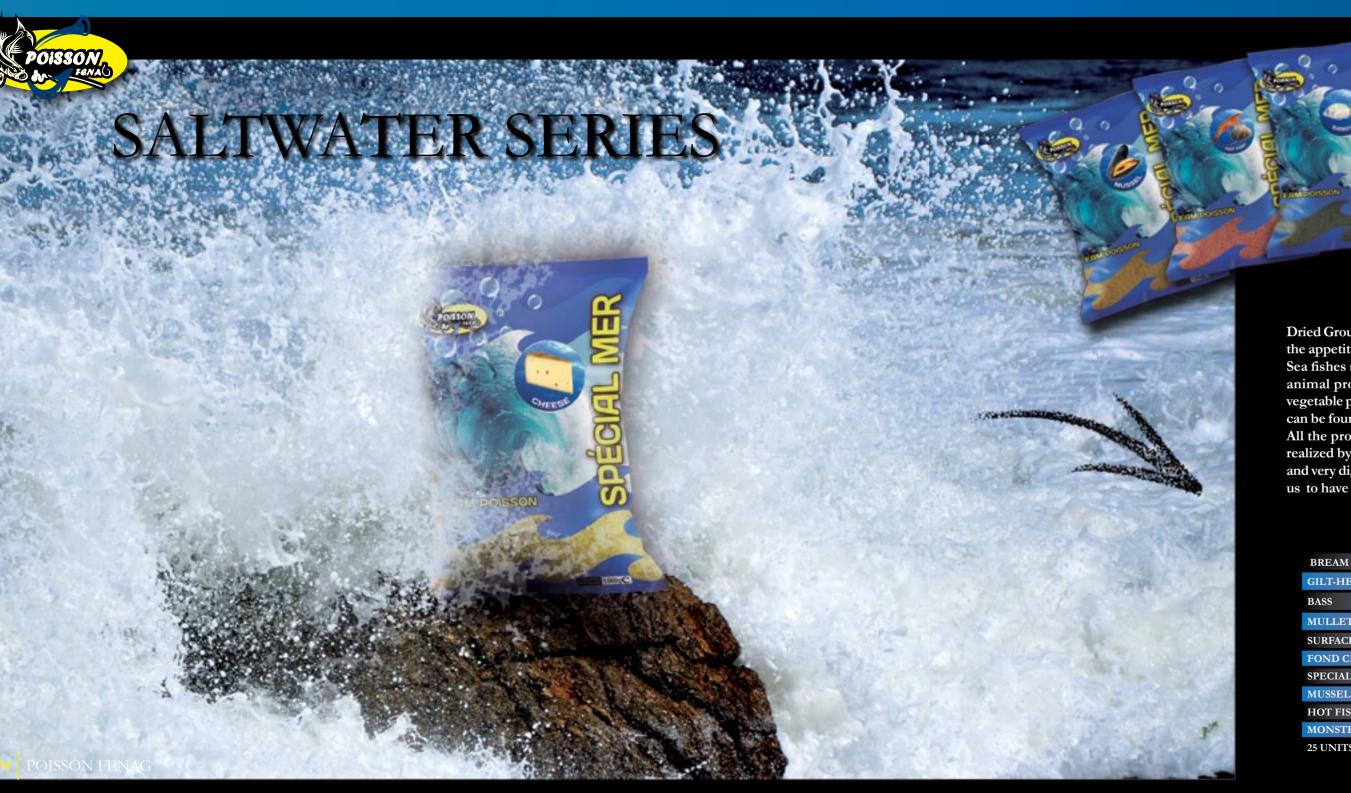

. . . . . . . . . . . . . . . .

BAITEX KFT Tel: +36 30 9599 544 baitorder@gmail.com

Dried Grouindbaits for sea have an amino acids base, and correctors who stimulate the appetite of fishes and contribute as an effective decoy.

Sea fishes such as breams, gilded, sea basses, mullets...needs in their usual diet animal protein as crushed sardine grounbait, but also calciums of the rocks, vegetable proteins of seaweeds and the rinds of crustaceans. All this components can be found in any formula of our Saltwater groundbaits.

All the products of POISSON FENAG are the result of experiments and tests realized by our team for many years. We offer a new series of attractive, balanced and very digestible groundbaits. The selection of fresh and first quality flours allows us to have a fresh bait and ready for using in any type of circumstance.

| BREAM                 | REF. SARG010 |
|-----------------------|--------------|
| GILT-HEAD BREAM       | REF. DORA020 |
| BASS                  | REF. LUBI030 |
| MULLET                | REF. LISA040 |
| SURFACE CHEESE        | REF. SUPQ050 |
| FOND CHEESE           | REF. FONQ060 |
| SPECIAL PORT          | REF.PUER070  |
| MUSSEL                | REF. MEJI080 |
| HOT FISH              | REF.HOTF090  |
| MONSTER CRAB-CRUSTACE | REF. MONS100 |
| 25 UNITS/ BOX         | 1 KG BAG     |