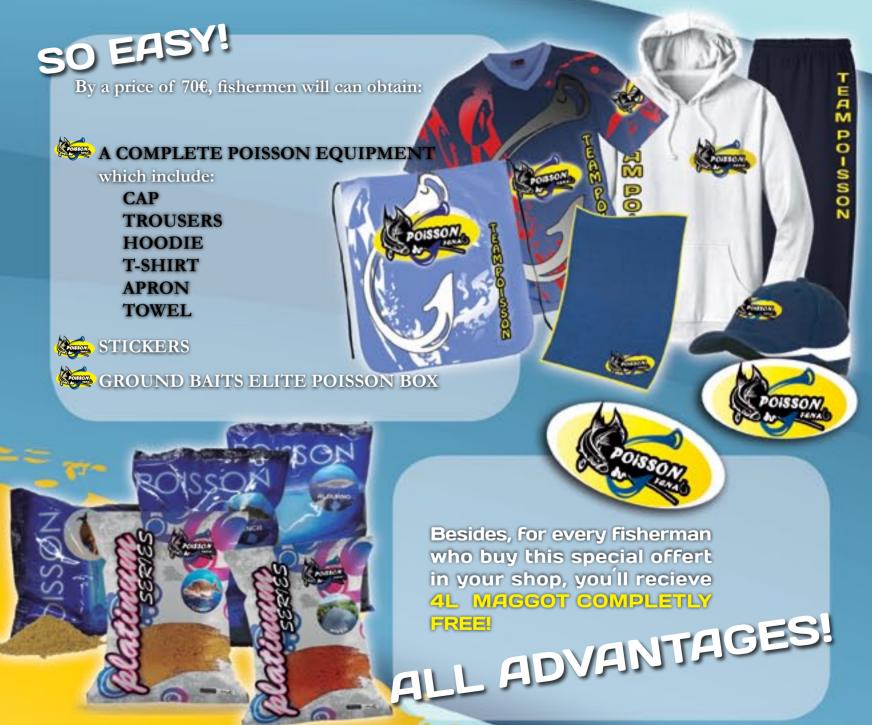

### MANTIS SHRIMP

CONTAINER

12 UDS

POISSON FENAG 9

Poisson Products BUYING 10 BOXES OF ANY ELITE POISSON SERIES GROUND BAITS you will get:

- 2 ELITE POISSON SERIES BOXES EXTRA TOTALLY FREE.
- BESIDES, GRONDBAITS BAGS WILL IN-CLUDE LOTS OF EXCLUSIVE PRIZES AND GIFTS.