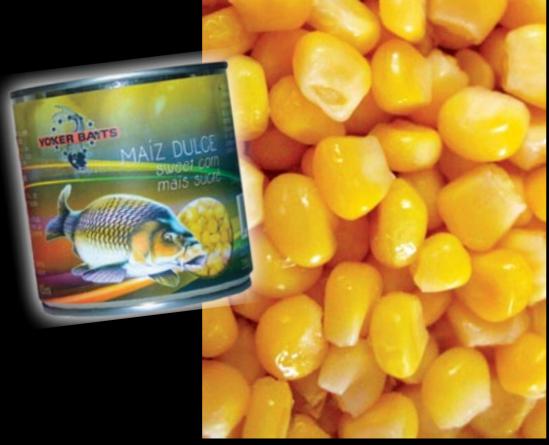

SPECIAL CARP CORN

We call seeds to all that its final presentation on the market is the same that offers in the nature. POISSON FENAG offers a wide range of seeds, compound and simple, hempseeds, wheats, corns, tigernuts...

SPECIAL CARP REF. ARAFRE400
12UDS/TRAY 475 GR POT

BAITEX KFT Tel: +36 30 9599 544 baitorder@gmail.com

RAW

TIGER NUTS 800 GR
CAJAS DE 12 UDS. BOLSAS DE 800 GR.

TIGER NUTS 12,5 KG

TIGER NUTS

CAIAS DE 10 UDS BO