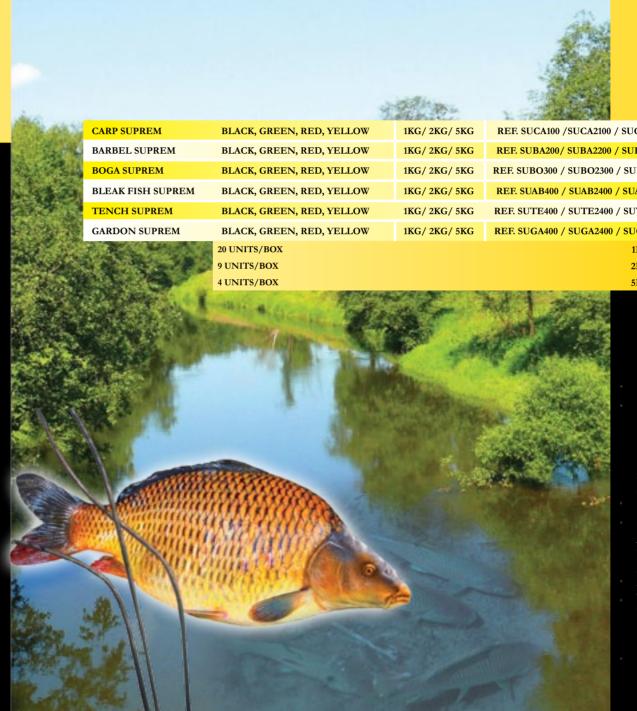

### SUPREM SERIES

BAITEX KFT Tel: +36 30 9599 544 baitorder@gmail.com

SUPREM SERIES groundbait present a wide range of colors. They have enough nutrients to obtain the appetite's stimulus of the fish. They also contain vitamins, attractors, additives, colourings and carp smell. Ready to go fishing! All the GROUNDBAITS POISSON FENAG have the possibility of be complemented with our doughs, additives or pellet, all of them prepared to work together. In that way, we'll get the fish bite faster.