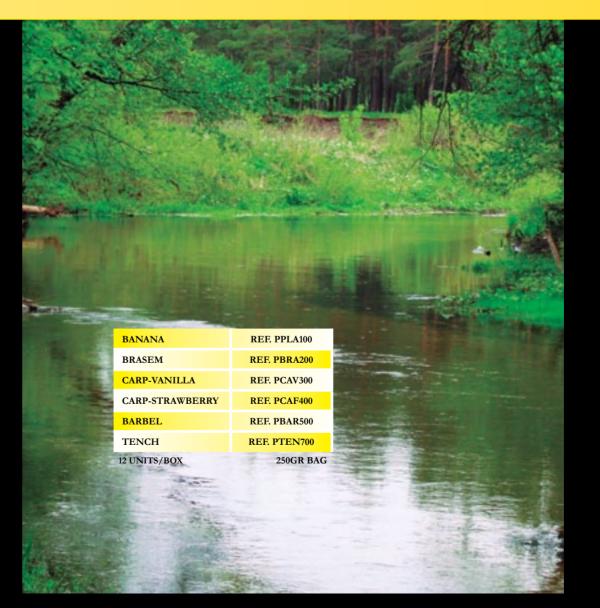

|   | CARPA EXTRA GROSSE | REF. CAGR010 |
|---|--------------------|--------------|
|   | CARPA FINE MONTURE | REF. CAFI020 |
| S | CARPA NOIRE        | REF.CANO030  |
|   | CARPA ROUGE        | REF. CARO040 |
| ş | CARPA JAUNE        | REF. CAJU050 |
|   | FISH MEAL          | REF. FIME060 |
|   | BANANA             | REF. BANA070 |