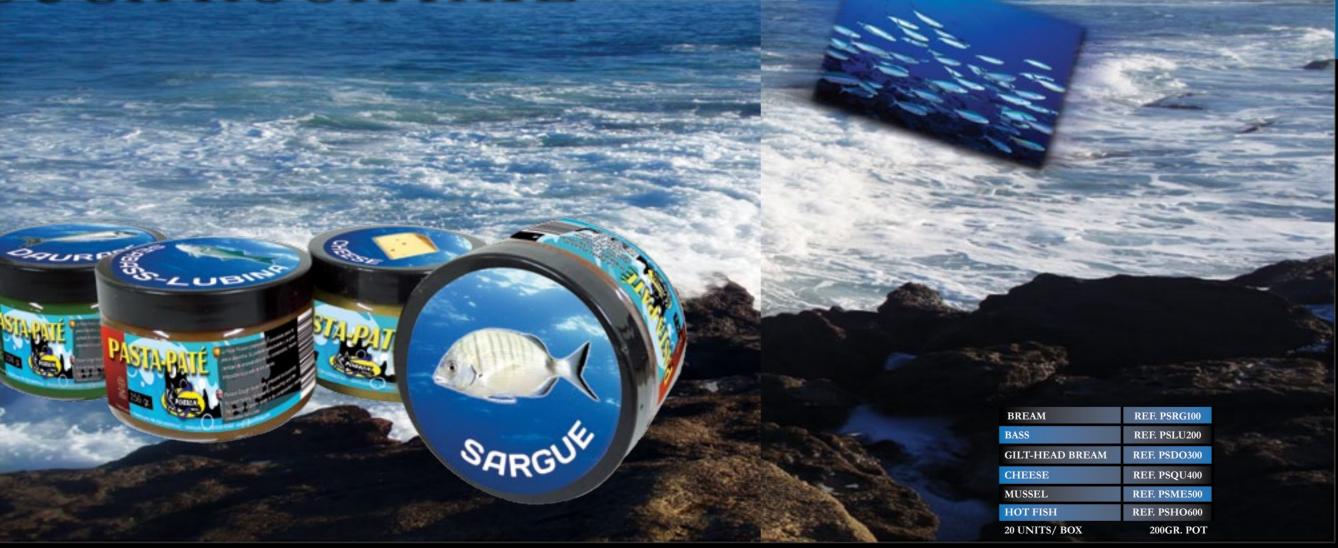

. . . . . . . . . . . . . . . . .

DOUGH HOOK-PATÉ

BAITEX KFT Tel: +36 30 9599 544 baitorder@gmail.com

We find Saltwater's dough hook-Paté for fish species like bream, sea bass and gilt-head bream. But also in flavors suchs as cheese, mussel and hot-fish. All of them count with those nutrients that our fish of the littoral need for its usual diet: calcium, hydrates, proteins and vegetables. For an improvement of the final aspect add in the moment of the mix a few teaspoons of oil of fish.

POISSON FENAG 770

To the finished mix of Masas-Carp we will add a proportion of water so we can obtain an appropriate viscous aspect for every fishing time (the more stormy the water is, the more compact the dough). We will find different flavors: sardine, prawn, cheese, crab and mussel. For an improvement of the final aspect add in the moment of the mix a few teaspoons of oil of fish.

| BREAM                 | REF. SARG010 |
|-----------------------|--------------|
| GILT-HEAD BREAM       | REF. DORA020 |
| BASS                  | REF. LUBI030 |
| MULLET                | REF. LISA040 |
| SURFACE CHEESE        | REF. SUPQ050 |
| FOND CHEESE           | REF. FONQ060 |
| SPECIAL PORT          | REF.PUER070  |
| MUSSEL                | REF. MEJI080 |
| HOT FISH              | REF.HOTF090  |
| MONSTER CRAB-CRUSTACE | REF. MONS100 |
| 25 UNITS/ BOX         | 1 KG BAG     |