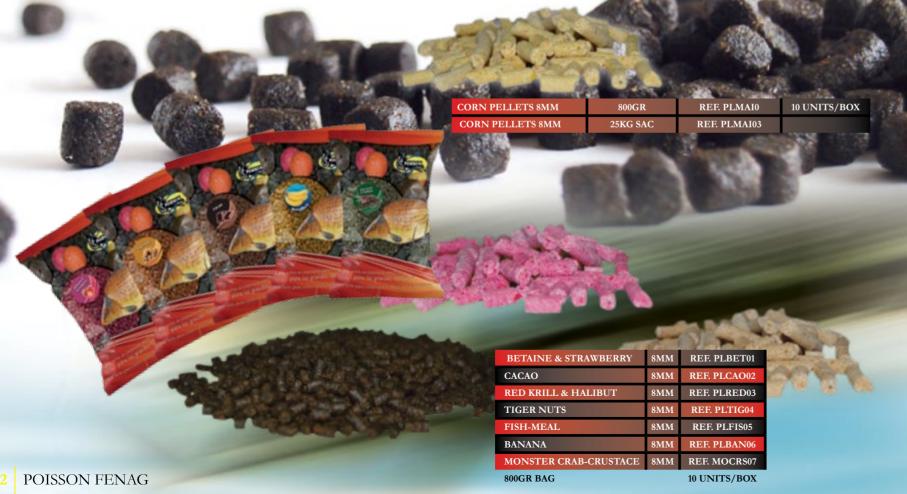

## GROUND BAITS PELLETS

PELLETS created with GROUNBAITS already finished. This tecnic which is taking force in our country, allows us to throw our pellets without need of water need. Its stout texture in the first moment do that any small fish does not feel attracted by this bait, allowing to select big pieces.

A great range inside POISSON FENAG of pelletswill allow us to select the best recipe for any circumstance of our days

. . . . . . . . . . . . . . .

BAITEX KFT Tel: +36 30 9599 544 baitorder@gmail.com

Soaked concentrated special to form a liquid cap in the surface of the boilies. We will leave in soaking the boilies a few hours before the fishing, in order that the flavor wrap the boilie and enter in the pores. We will observe that a film in the surface of the boilie has been created and that will be dissolved for the water. It'll expand a strong flavor in our zone of

# GROUND BAITS

| BETAINE & STRAWBERRY    | REF.GROBET100 |
|-------------------------|---------------|
| CACAO                   | REF.GROCCO200 |
| RED KRILL & HALIBUT     | REF.GROKRI300 |
| TIGER NUTS              | REF.GROTIG400 |
| MONSTER CRAB - CRUSTACE | REF.GROMON500 |
| TUNA MARINE             | REF.GROTUN600 |
| BANANA                  | REF.GROBAN700 |
| FISH MEAL               | REF.GROFIS800 |
| 10 UNITS/BOX            | 800 GR. BAG   |

BAITEX KFT Tel: +36 30 9599 544 baitorder@gmail.com

Groundbaits provides a lot of nutrients for big carps being also very digestive. Thay'll maintain big specimens in our feeding zone for long periods of time.

Groundbaits formulas were got with red krill, betaine and amino acids as a base. In addition to this the best selection of tiger nuts and product of patisserie, made them the most effective Ground Baits of its category.