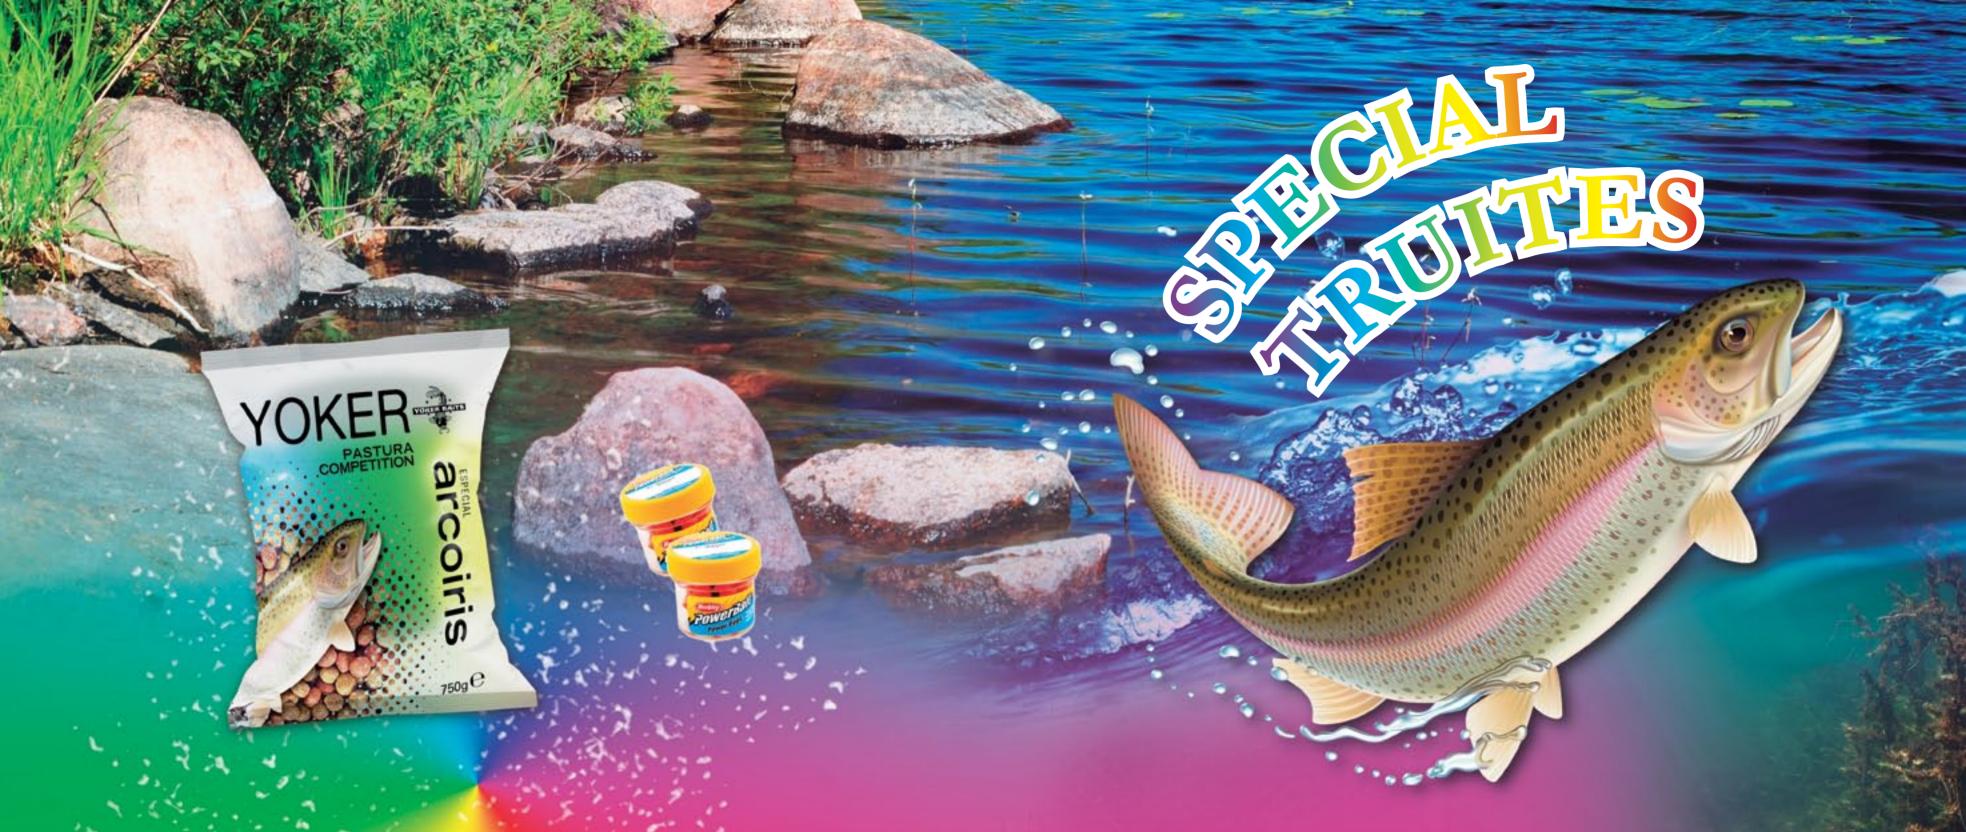

## TROUT DOUGH

ORANGE TROUT DOUGH REF. PTRU010 REF. PTRU040 WHITE TROUT DOUGH

12 UNITS/BOX, EACH UNIT 120GR.

Yoker presents the new sinking version of the trout dough.

> Now doble quantity of product (120gr) which made Trout paste the bewst economic option in the market. The method of fabrication of these doughs is based in fish protein which one we obtain the pellets that serve to feed trouts in our feeding places such as rivers and marches.

YOKER BAITS ARCOIN para nuestras truchas a con los nutrientes prote

as truchas desde alevino

STA TRUC

In addition to this, its colors were obtained in order to be visible in turbid waters. A totally biodegradable product and with the permission of the current jurisprudence of preservation of the environment.

Dough and floating balls from the knowned brand Power Bait, are essential for rainbow trout fishermen.

BAITEX KFT Tel: +36 30 9599 544 baitorder@gmail.com

POWER BAIT POWER CLEAR EGGS FLOATING 14 GR.

6 UNITS/BOX

. . . . . . . . . . . . . . . . . . . . . . . . . . .

> BAITEX KFT Tel: +36 30 9599 544 baitorder@gmail.com

The brand Yoker launches to the market a different bait to the rainbow trouts in our intensive fishing preserves. A combination of pellet-fish with pellet-rouge that attract trouts from the most unexpected sites to our place of fishing. Its natural and biodegradable composition allows to 100 % to use it in all the rivers and fishing preserves suitable for rainbow trout fishing.