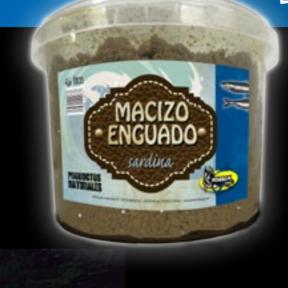

REF. MAC4SA100 / MAC1SA100

All the products of POISSON FENAG are the result of experiments and tests realized by our team for many years. We offer a new series of attractive, balanced and very digestible groundbaits. The selection of fresh and first quality flours allows us to have a fresh bait and ready for using in any type of circumstance.

ANCHOVY 4,6L / 1KG REF. MAC4AHC200 / MAC1AH100
4UNITS / BOX 4,6 L BUCKE

Saltwater groundbaits.

20UNITS/ BOX 1KG BA

POISSON FENAG