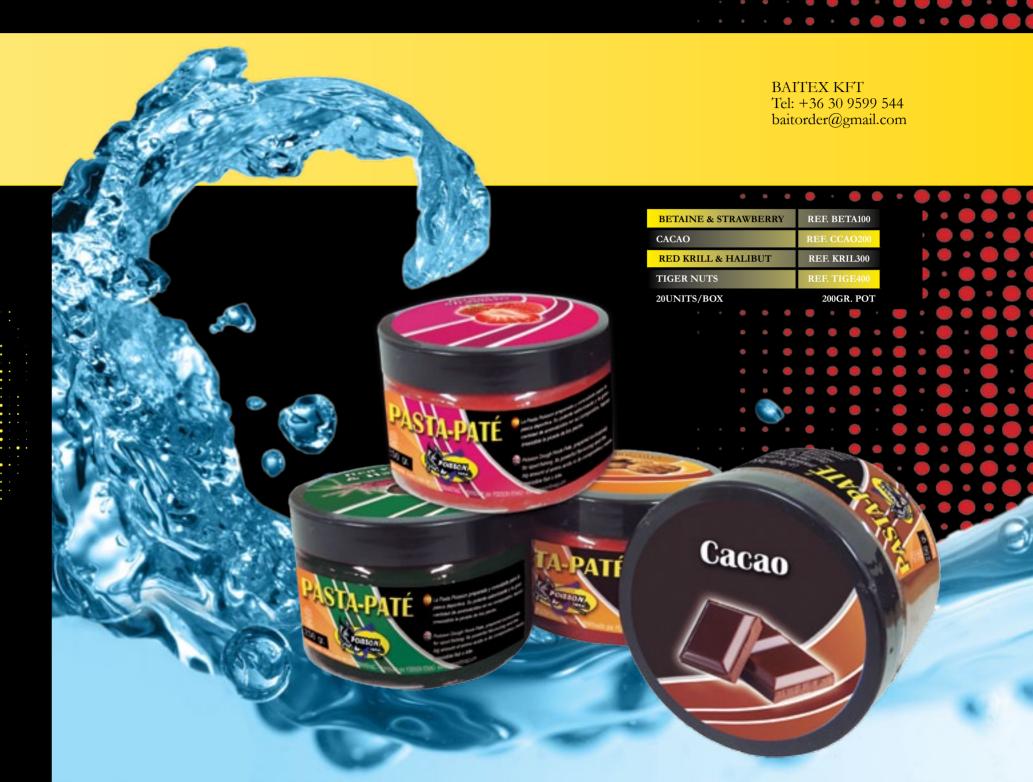

# GROUND BAITS

| BETAINE & STRAWBERRY    | REF.GROBET100 |
|-------------------------|---------------|
| CACAO                   | REF.GROCCO200 |
| RED KRILL & HALIBUT     | REF.GROKRI300 |
| TIGER NUTS              | REF.GROTIG400 |
| MONSTER CRAB - CRUSTACE | REF.GROMON500 |
| TUNA MARINE             | REF.GROTUN600 |
| BANANA                  | REF.GROBAN700 |
| FISH MEAL               | REF.GROFIS800 |
| 10 UNITS/BOX            | 800 GR. BAG   |

BAITEX KFT Tel: +36 30 9599 544 baitorder@gmail.com

Groundbaits provides a lot of nutrients for big carps being also very digestive. Thay'll maintain big specimens in our feeding zone for long periods of time.

Groundbaits formulas were got with red krill, betaine and amino acids as a base. In addition to this the best selection of tiger nuts and product of patisserie, made them the most effective Ground Baits of its category.