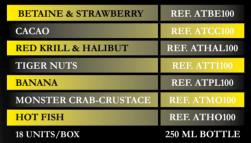

BOILIES' EXTRACT

| BETAINE & STRAWBERRY  | REF. REMBET010 |
|-----------------------|----------------|
| CACAO                 | REF. REMCAO020 |
| RED KRILL & HALIBUT   | REF. REMKRI030 |
| TIGER NUTS            | REF. REMNUT040 |
| BANANA                | REF. REMPES200 |
| MONSTER CRAB-CRUSTACE | REF. REMSAR300 |
| HOT FISH              | REF. REMGAM400 |
| FISH-MEAL             | REF. REMCAN500 |
| TUNA MARINE           | REF. REMPLA600 |
| GARLIC                | REF. REMTUT700 |
| 9 UNITS/BOX           | 250ML POTS     |