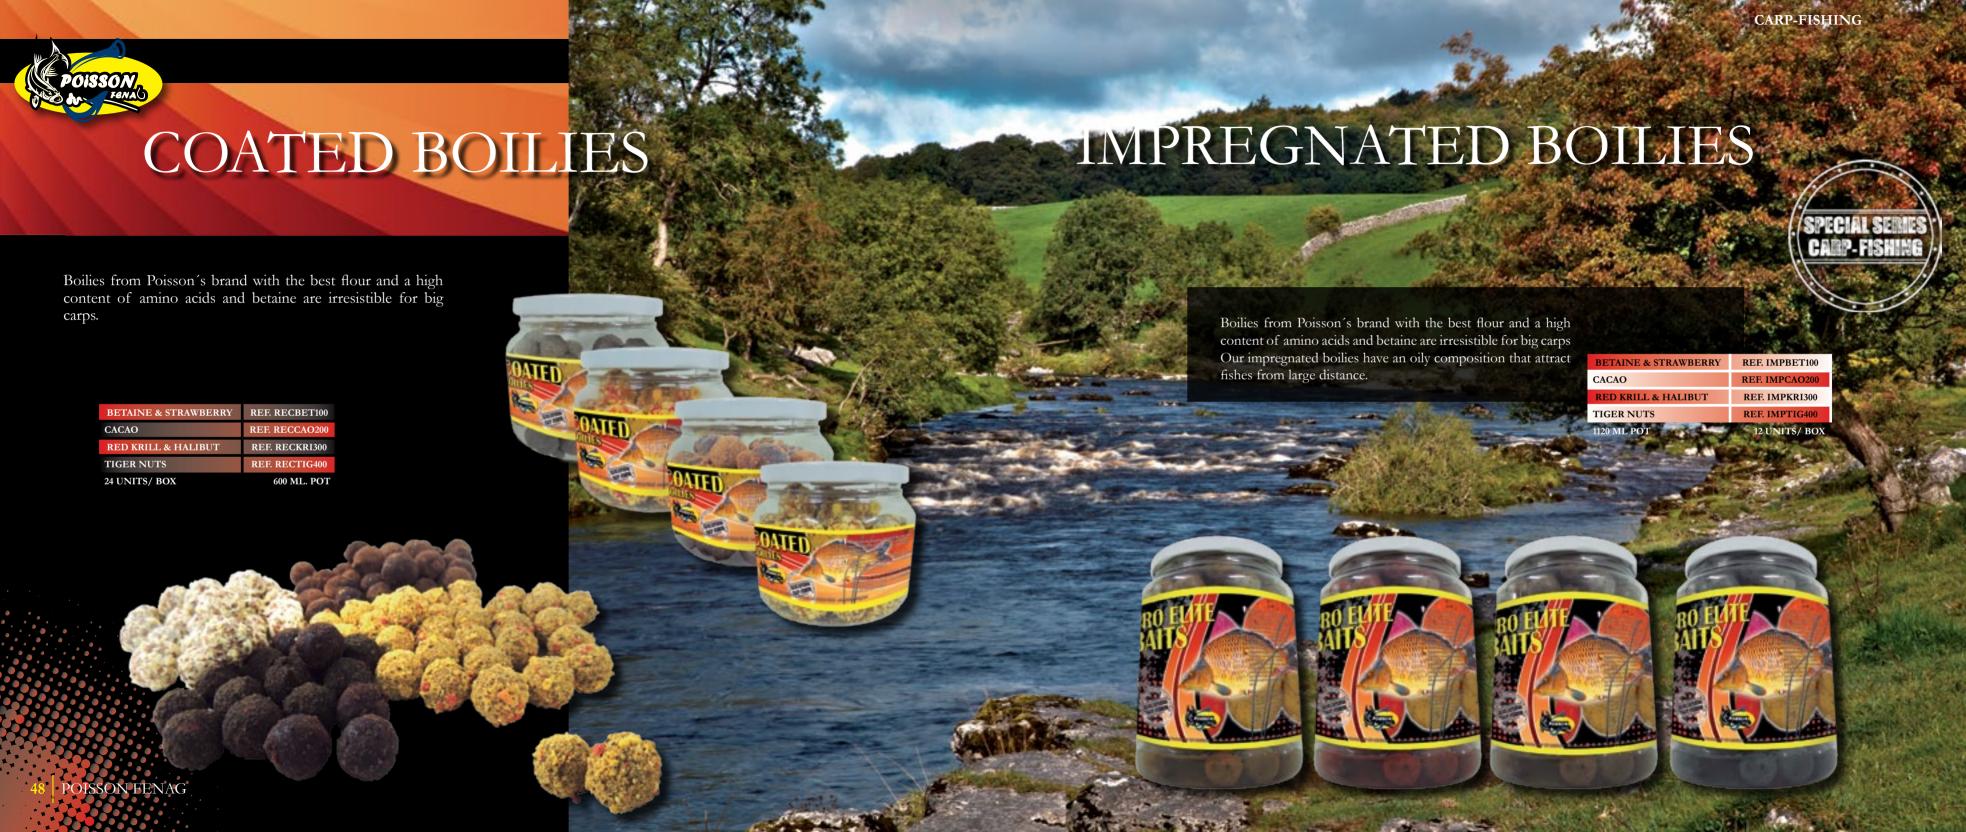

BAITEX KFT Tel: +36 30 9599 544 baitorder@gmail.com

Groundbaits provides a lot of nutrients for big carps being also very digestive. Thay'll maintain big specimens in our feeding zone for long periods of time.

Groundbaits formulas were got with red krill, betaine and amino acids as a base. In addition to this the best selection of tiger nuts and product of patisserie, made them the most effective Ground Baits of its category.