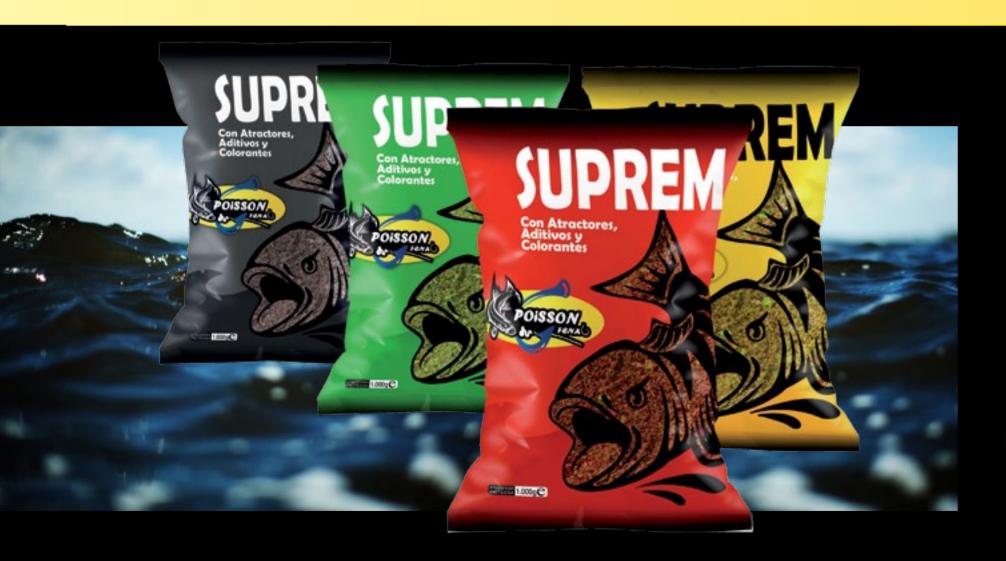

### SUPREM SERIES

BAITEX KFT Tel: +36 30 9599 544 baitorder@gmail.com

SUPREM SERIES groundbait present a wide range of colors. They have enough nutrients to obtain the appetite's stimulus of the fish. They also contain vitamins, attractors, additives, colourings and carp smell. Ready to go fishing! All the GROUNDBAITS POISSON FENAG have the possibility of be complemented with our doughs, additives or pellet, all of them prepared to work together. In that way, we'll get the fish bite faster.